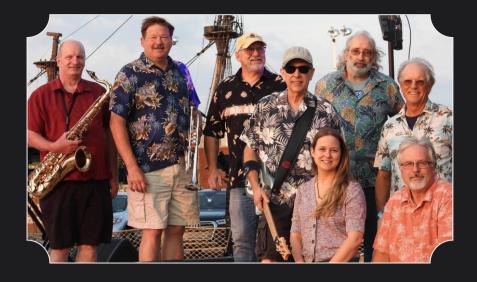

## Key West Express

Looking for a way to beat the winter blues? Party the way the Down Islanders do! All you need is a cold Landshark Lager, a bit of lime and a whole lot of Key West Express, the Tri State Area's Premier Jimmy Buffett tribute band. For the past 25 years, Key West Express has been bringing Trop Rock sounds from their home base in Erie PA to many other ports of call.

## **PHOTOS**

In addition to performing songs by Jimmy Buffett, the band also plays hits from the 80's though today by such artists as Journey, Santana, Jason Mraz, Zac Brown Band and many more. You can learn more about the band by visiting our website <a href="https://www.kweband.com">www.kweband.com</a> or find us on Facebook