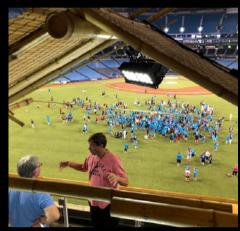

In 2006, Key West Express opened on a side stage for Jimmy Buffett at the Post Gazette Amphitheater..

Other Ports of Call Include:

Margaritaville Key West, FL and Cleveland, OH Pre-game Block Parties at PNC Park, Pittsburgh, PA 2021, 2022 and 2023 Margaritaville at the Park - Roger's Center Toronto, Ontario Casino's