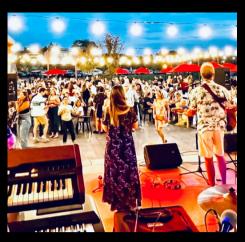

## **PHOTOS**

In addition to performing songs by Jimmy Buffett, the band also plays hits from the 80's though today by such artists as Journey, Santana, Jason Mraz, Zac Brown Band and many more. You can learn more about the band by visiting our website <a href="https://www.kweband.com">www.kweband.com</a> or find us on Facebook