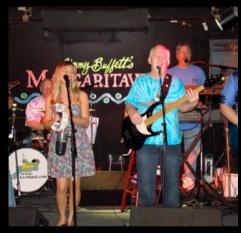

## **PHOTOS**

In addition to performing songs by Jimmy Buffett, the band also plays hits from the 80's though today by such artists as Journey, Santana, Jason Mraz, Zac Brown Band and many more. You can learn more about the band by visiting our website <a href="https://www.kweband.com">www.kweband.com</a> or find us on Facebook