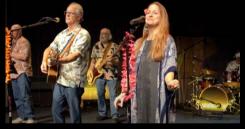

## **PHOTOS**

In addition to performing songs by Jimmy Buffett, the band also plays hits from the 80's though today by such artists as Journey, Santana, Jason Mraz, Zac Brown Band and many more. You can learn more about the band by visiting our website <a href="https://www.kweband.com">www.kweband.com</a> or find us on Facebook